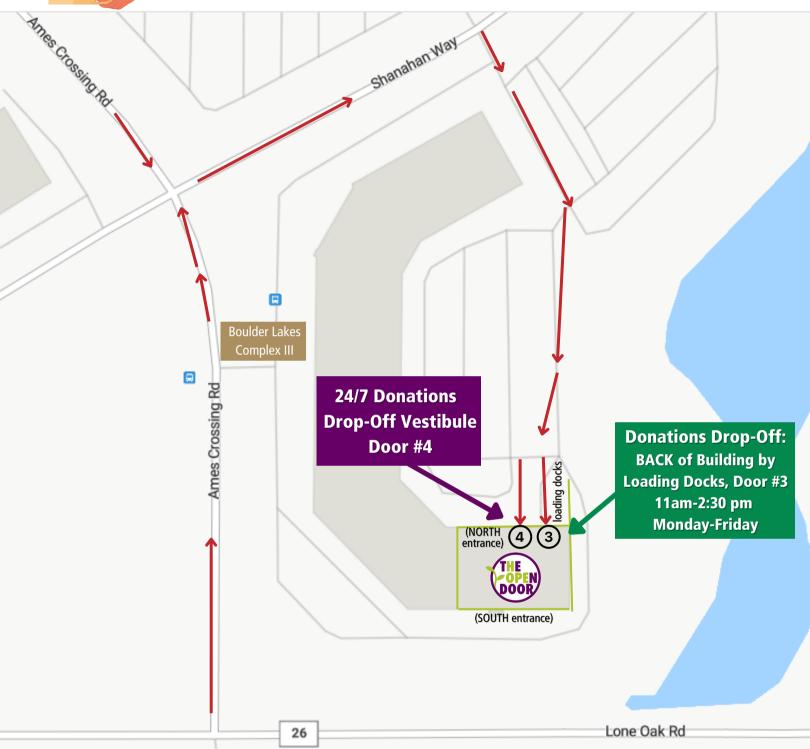

## **Food Drive Donation Drop-off**

The Open Door 3000 Ames Crossing Rd, Suite 100 Eagan

## Helpful tips for finding our new location:

- Boulder Lakes Complex is shaped like a "U". Please enter from the NORTH side of the building.
- Door #3 (next to large garage door): If you registered your food drive online, have a very large donation, or would like assistance unloading, please back up to door #3. Ring doorbell if no one is available Mon-Friday, 11 am -2:30 pm.
- Door #4 ((by Office Entrance): Inside is our 24/7 vestibule. You can unload your nonperishable food donations and set them on any open shelf.