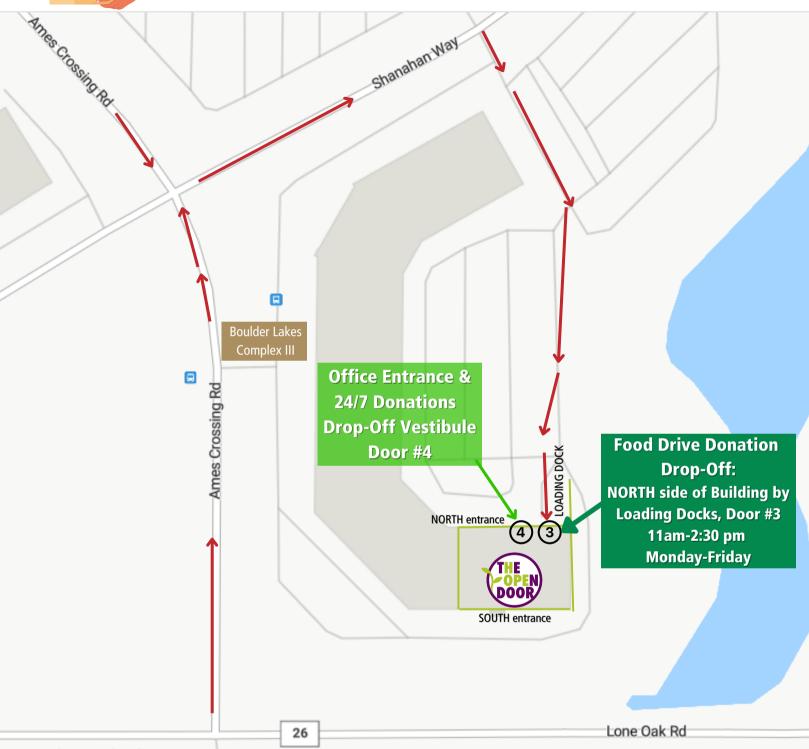

## **Food Drive Donation Drop-off**

The Open Door 3000 Ames Crossing Rd, Suite 100 Eagan

## Helpful tips for finding our new location:

- Boulder Lakes Complex is shaped like a "U". Please enter from the NORTH side of the building.
- Door #3 (next to large garage doors): Registered Food Drives are easiest to unload through the large garage door, next to Door #3. If there is room, please back up to the large garage door. Ring the door bell if someone isn't with you shortly. We will help you unload your donations, record the weight, and give you a receipt.
- Your patience is greatly appreciated. Many vehicles may be loading/unloading in this area, we will be with you as guickly as possible.
- Door #4 ((by Office Entrance): Inside is our 24/7 vestibule. If you missed you scheduled Food Drive time or arrive after hours, you can unload your nonperishable food donations inside Door #4 and set them on any open shelf.