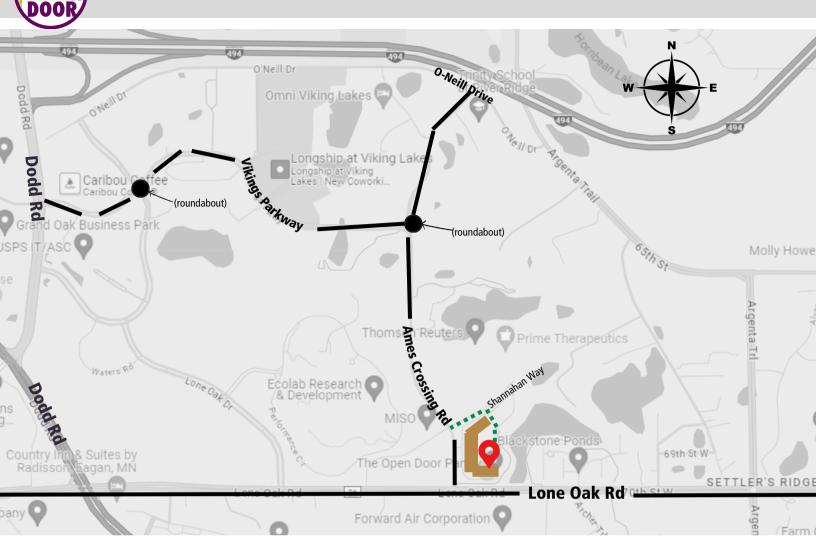

## Office Entrance: Volunteers, Donations, Visitors

- The Open Door Food Pantry is accessible from Lone Oak Road, Viking Parkway, or O'Neill Drive.
- We are near the intersection of Lone Oak Road & Ames Crossing Road.
- From Ames Crossing Road, turn onto <u>Shannahan Way</u>.
- Turn right into the <u>first driveway</u> and continue to NORTH side of the building, Suite 100
- Visitors, Volunteers, and 24/7 Vestibule enter thru Office Entrance, <u>Door #4</u>
- Deliveries and Food Donations <u>Door #3</u> Mon-Fri 11am-2:30 pm