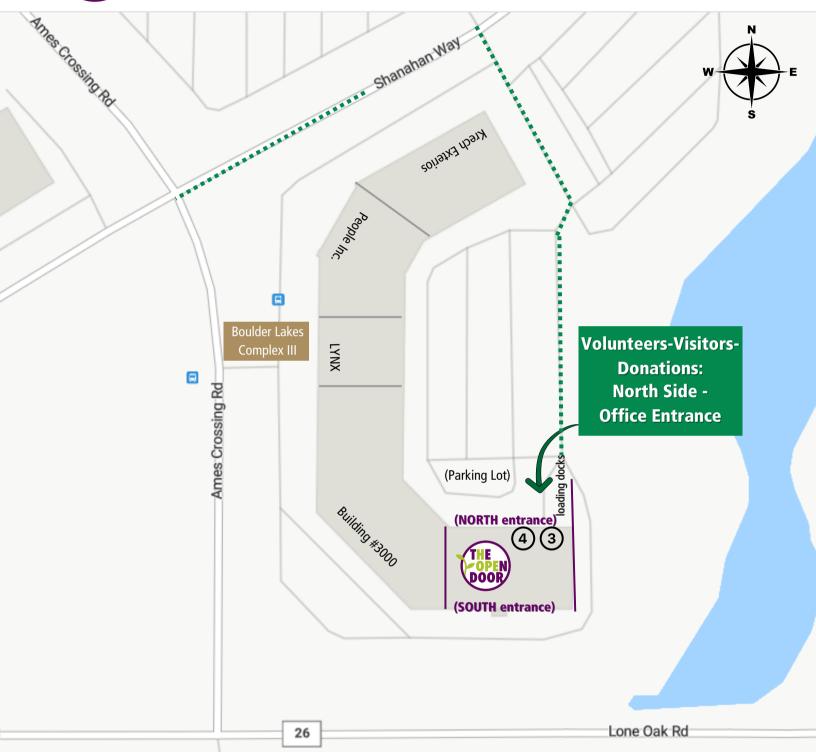

## The Open Door Food Pantry 3000 Ames Crossing Rd, Suite 100 Eagan

## **Visitors-Volunteers-Donations:**

- From Ames Crossing Road, turn onto Shanahan Way.
- Turn right into the first driveway and continue to NORTH side of the building, Suite 100
- Visitors, Volunteers, and 24/7 Vestibule enter thru Door #4
- Deliveries and Food Donations <u>Door #3</u> Mon-Fri 11am-2:30 pm

## Office Entrance: Volunteers, Donations, Visitors

- The Open Door Food Pantry is accessible from Lone Oak Road, Viking Parkway, or O'Neill Drive.
- We are near the intersection of Lone Oak Road & Ames Crossing Road.
- From Ames Crossing Road, turn onto <u>Shannahan Way</u>.
- Turn right into the <u>first driveway</u> and continue to NORTH side of the building, Suite 100
- Visitors, Volunteers, and 24/7 Vestibule enter thru Office Entrance, <u>Door #4</u>
- Deliveries and Food Donations <u>Door #3</u> Mon-Fri 11am-2:30 pm