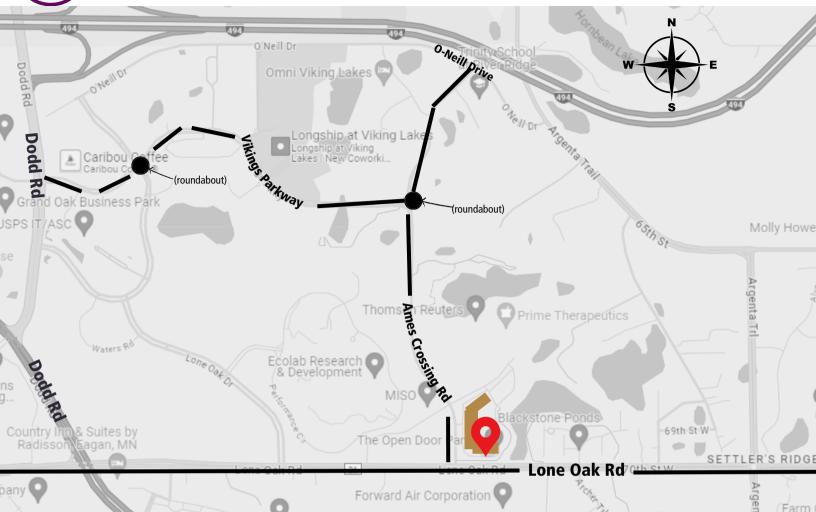

## The Open Door Pantry - 3000 Ames Crossing Rd, Suite 100 - Eagan

## **Client Entrance for Food Pantry:**

- The Open Door Food Pantry is accessible from Lone Oak Road, Viking Parkway, or O'Neill Drive.
- We are near the intersection of Lone Oak Road & Ames Crossing Road.
- From Ames Crossing Road, turn into Boulder Lakes Complex III, Building 3000.
- Turn to the right in the parking lot and drive around the corner to the <u>south side</u> of the building.
- Client Entrance and parking lot is on the south side of the building.