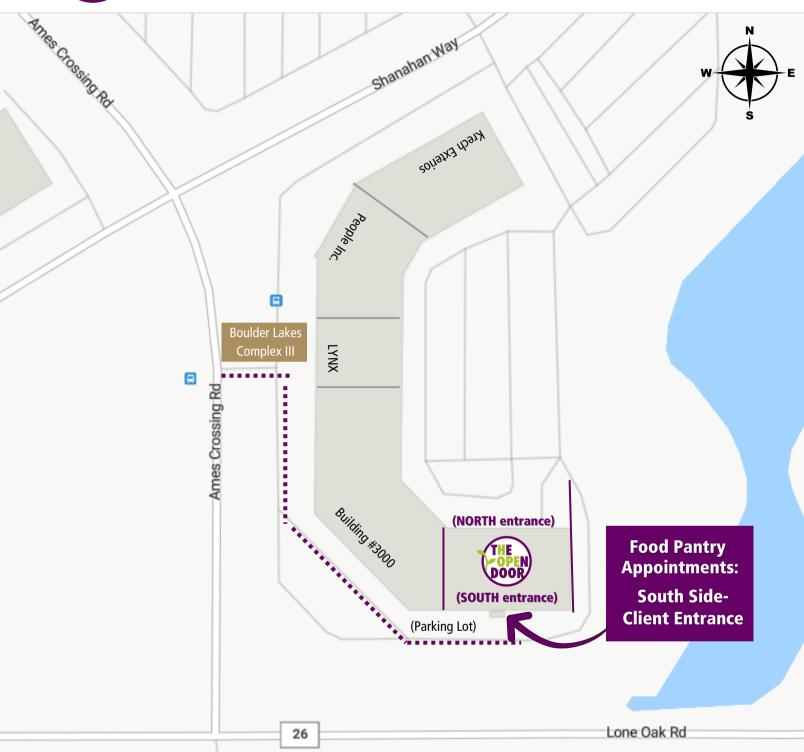

## The Open Door Food Pantry 3000 Ames Crossing Rd, Suite 100 Eagan

## **Clients Entrance-Food Pantry Appointments:**

- From <u>Ames Crossing Road</u>, turn into Boulder Lakes Complex III parking lot, Building 3000
- Turn RIGHT in the parking lot, drive AROUND the corner to the SOUTH of the building, enter through "Client Entrance".